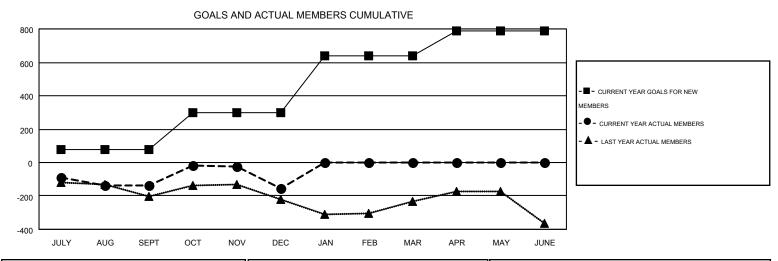

## MONTHLY MEMBERSHIP PROGRESS REPORT

Multiple District 20

Results as of: 12/31/2014

**LOCATION: NEW YORK** 

| GMT:       | ED LECIUS |                  |                    |                  |                  | _                     |                    |                                        |                    | GMT CA 1         |  |
|------------|-----------|------------------|--------------------|------------------|------------------|-----------------------|--------------------|----------------------------------------|--------------------|------------------|--|
|            |           |                  | Clubs              |                  |                  | Members               |                    |                                        |                    |                  |  |
|            |           | RESI             | JLTS FOR 2014-2015 |                  |                  | RESULTS FOR 2014-2015 |                    |                                        |                    |                  |  |
| QUARTER    | N         | IEW CLUB<br>GOAL | NEW CLUBS          | DROPPED<br>CLUBS | NET<br>GAIN/LOSS | QUARTER               | NEW MEMBER<br>GOAL | CHARTER AND<br>NEW<br>MEMBERS<br>ADDED | DROPPED<br>MEMBERS | NET<br>GAIN/LOSS |  |
| JULY/AUG/S | SEPT      | 6                | 1                  | 1                | 0                | JULY/AUG/SEPT         | 80                 | 259                                    | 398                | -139             |  |
| OCT/NOV/D  | EC        | 3                | 2                  | 4                | -2               | OCT/NOV/DEC           | 217                | 455                                    | 473                | -18              |  |
| JAN/FEB/MA | AR        | 7                | 0                  | 0                | 0                | JAN/FEB/MAR           | 340                | 0                                      | 0                  | 0                |  |
| APR/MAY/JU | JNE       | 4                | 0                  | 0                | 0                | APR/MAY/JUNE          | 152                | 0                                      | 0                  | 0                |  |